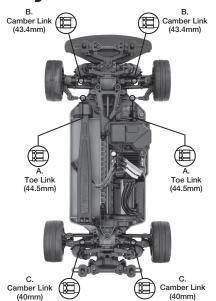

## Accessory Turnbuckle Installation Instructions

Covers Parts #8341X, 8341G, 8341R, 8342, 8346, 8348

## **Left Hand Thread Indicators**

All of the turnbuckles should be installed so that the left hand thread indicators point in the same direction. This makes it easier to remember which way to turn the wrench to increase or decrease turnbuckle length (the direction is the same at all four corners). Note that the groove in the hex indicates the side of the turnbuckle with the left-hand threads.