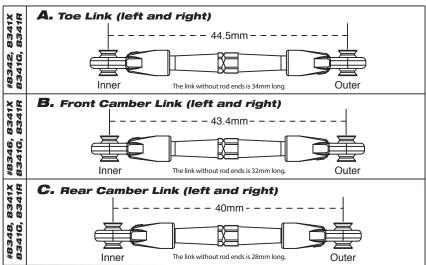

## Accessory Turnbuckle Installation Instructions

Covers Parts #8341X, 8341G, 8341R, 8342, 8346, 8348

## **Left Hand Thread Indicators**

All of the turnbuckles should be installed so that the left hand thread indicators point in the same direction. This makes it easier to remember which way to turn the wrench to increase or decrease turnbuckle length (the direction is the same at all four corners). Note that the groove in the hex indicates the side of the turnbuckle with the left-hand threads.